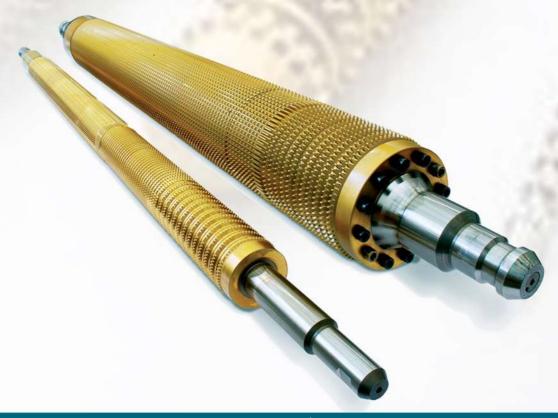

### **HSS HOB CUTTERS**

STC Manufacture and Export Hob Cutters in standard and non-standard profiles. Gear hobs are used to cut all types spur, helical, involute, bevel and worm gears.

### **Product Information:**

- Material: HSS -M2/ M35/ASP2030/ASP2052/S390
- Accuracy classes for hob cutters are A/AA/AAA.
- ✓ Module range for hob cutters ranges from 0.5 to 25.
- Can be supplied in all types of PVD Coatings.
- Special features like Topping, Semi-topping, Pre grinding and Pre-shaving are provided as per requirement.
- ✓ Single start and Multiple start thread can be manufactured for Spur and Helical gears.