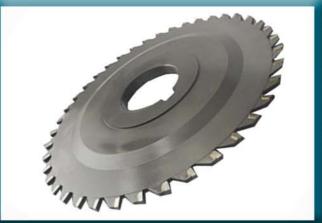

# FORM MILLING CUTTERS

STC Manufacture and Export form Milling Cutters which is specifically designed for milling special profiles. Can be supplied in Single, Multi and Interlocking profiles.

All types of Coatings are available to maximize the durability and performance of cutters.

### We Manufacture;

- **✓** Form Milling Cutters
- ✓ Rack Milling Cutters
- ✓ Worm Milling Cutters
- **✓** Carbide Milling Cutters

### **Product Information**

- ✓ Hole Diameter: 16mm to 32mm
- Manufactured in ground and Un-ground forms from a wide range of materials.
- Available in standard and non-standard sizes.
- Outside Diameter ranges from 50 125mm.