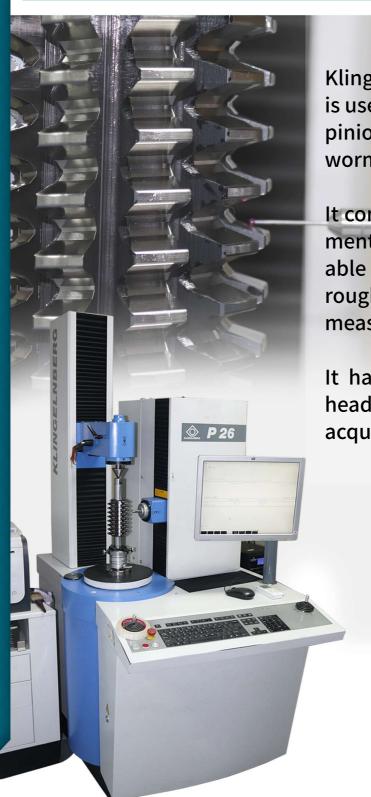

### **CNC KLINGELNBERG P26 MEASURING MACHINE**

Klingelnberg P26 Measuring Machine is used to inspect the cylindrical gears, pinion type cutters, shaving cutters, worm wheel hobs, bevel gears etc.

It completes a wide range of measurement tasks in a single clamping, suitable for coordinate gear tooth and roughness measurements.

It has a versatile scanning 3D tracer head with digital measurement acquisition in all directions.

We ensure adherence to our very strict specification of quality standards.