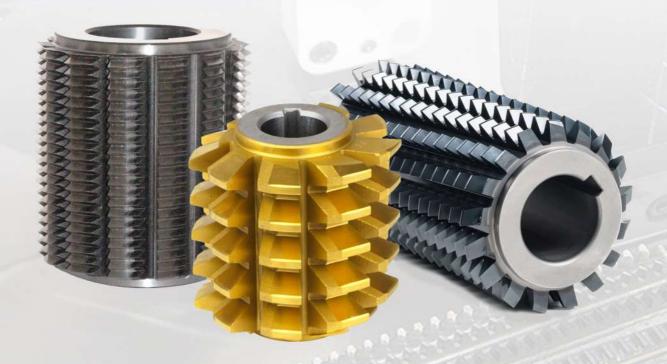

### **HSS HOB CUTTERS**

STC Manufacture and Export Hob Cutters in standard and non-standard profiles. Gear hobs are used to cut all types spur, helical, involute, bevel and worm gears.

### **Product Information:**

- Material: HSS -M2/ M35/ASP2030/ASP2052/S390
- Accuracy classes for hob cutters are A/AA/AAA.
- ✓ Module range for hob cutters ranges from 0.5 to 25.
- Can be supplied in all types of PVD Coatings.
- Special features like Topping, Semi-topping, Pre grinding and Pre-shaving are provided as per requirement.
- ✓ Single start and Multiple start thread can be manufactured for Spur and Helical gears.