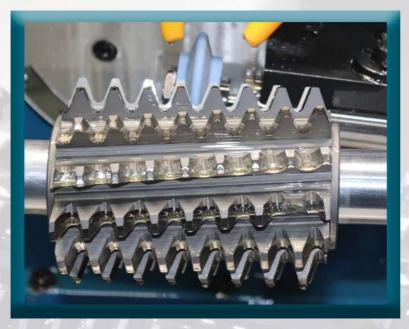

### **HOB CUTTER RE-PROFILING**

We, at Super Tools
Corporation provides you
with various services like
which includes Re-profiling
of Hob Cutter. Gear hobbing
is the most common
manufacturing process
which is used for gears of
almost all sizes.