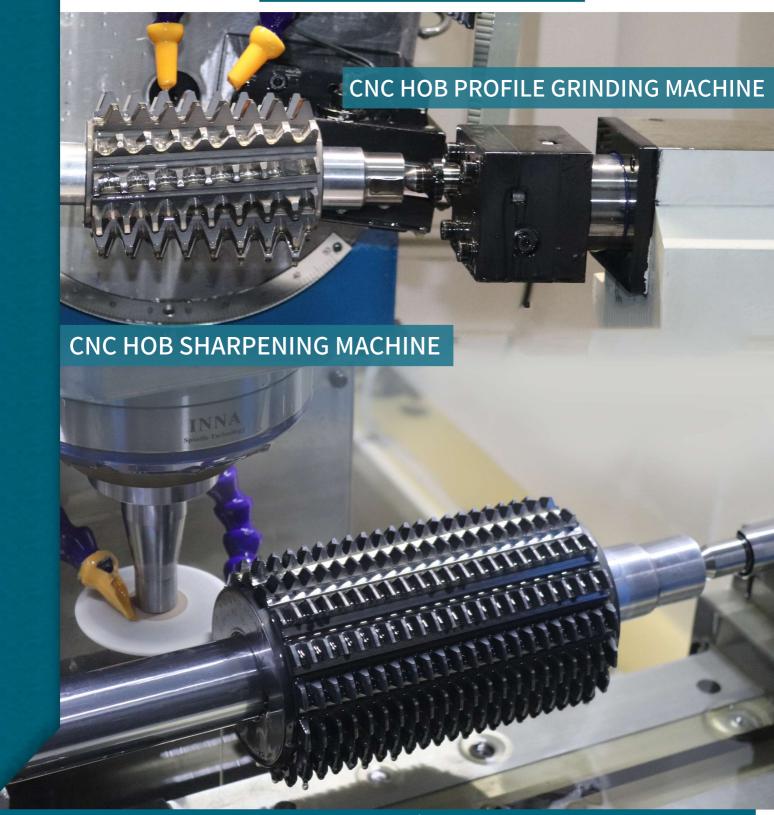

### **HOB CUTTER RE-PROFILING**

We, at Super Tools
Corporation provides you
with various services like
which includes Re-profiling
of Hob Cutter. Gear hobbing
is the most common
manufacturing process
which is used for gears of
almost all sizes.

### **HOB CUTTER RE-SHARPENING**

CNC Hob Resharpening
Machine is suitable for
grinding hob cutters and
Spur Gear Shaper Cutters.
The machining data can be
directly input by touching
screen, and full control
settings can be realized for
automatic operation.AA hob
accuracy can be achieved
with appropriate parameter
settings.