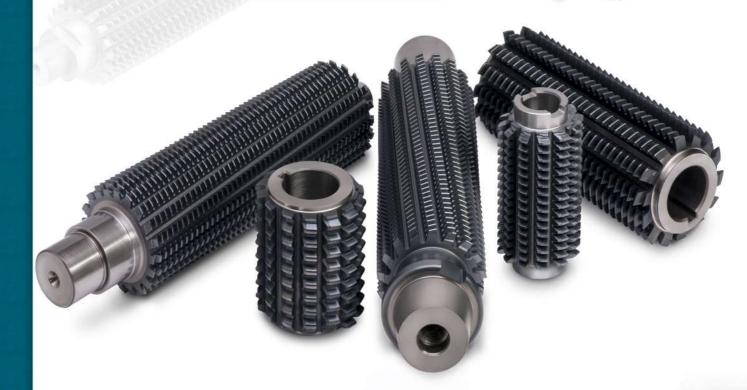

### **HSS HOB CUTTERS**

STC Manufacture and Export Hob Cutters in standard and non-standard profiles. Gear hobs are used to cut all types spur, helical, involute, bevel and worm gears.

### **Product Information:**

- Material: HSS -M2/ M35/ASP2030/ASP2052/S390
- Accuracy classes for hob cutters are A/AA/AAA.
- ✓ Module range for hob cutters ranges from 0.5 to 25.
- Can be supplied in all types of PVD Coatings.
- Special features like Topping, Semi-topping, Pre grinding and Pre-shaving are provided as per requirement.
- ✓ Single start and Multiple start thread can be manufactured for Spur and Helical gears.