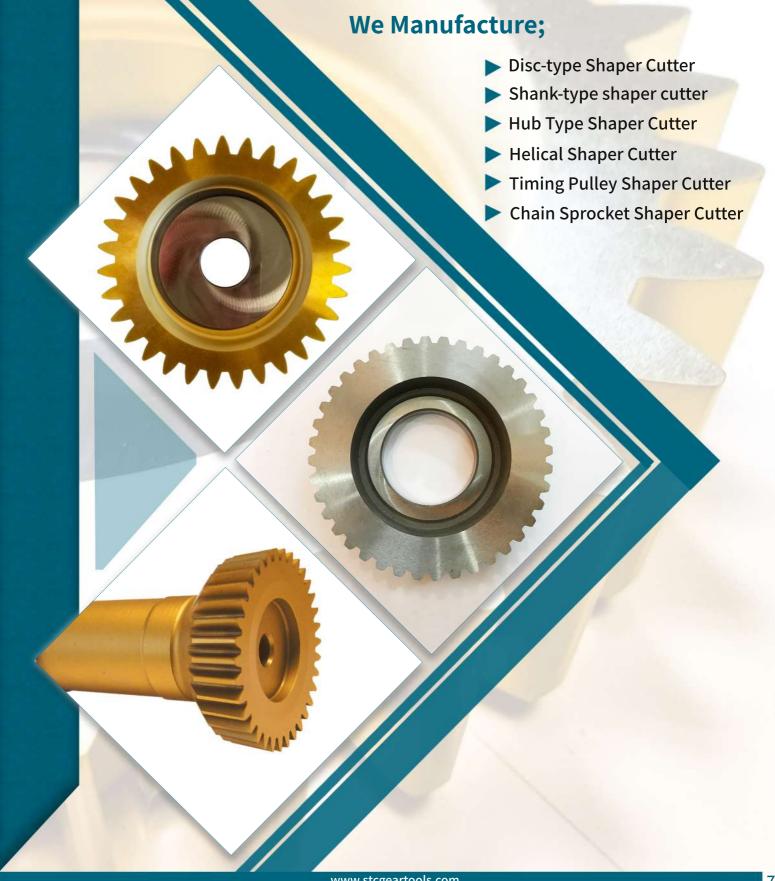

STC Manufacture and Export HSS Shaper Cutters. Shaper cutters can be supplied by us according to gear data offered by our customers. Our range of Shaper cutters includes Disc Type, Shank Type, Hub Type, Helical Shaper, Timing Pulley, Chain Sprocket, Skiving Shaper Cutter.

## **Product Information**

- ✓ Material: HSS in in M2, M35, ASP2030 and ASP2052 grades.
- ✓ Module Ranges from 0.25mm to 22mm
- ✓ Maximum Diameter range :220mm
- Accuracy Class as per 'A' and 'AA'
- Coating Material: TiN, TiCN, ALTIN, ALCRONA.
- Profile: Topping, Semi-topping, Protuberance, Flat or Fillet Roots can be provided if required.