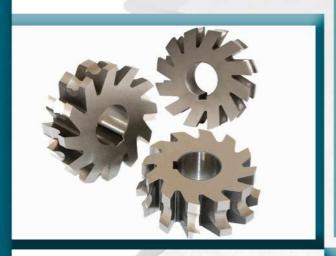

STC Manufacture and Export HSS Shaper Cutters. Shaper cutters can be supplied by us according to gear data offered by our customers. Our range of Shaper cutters includes Disc Type, Shank Type, Hub Type, Helical Shaper, Timing Pulley, Chain Sprocket, Skiving Shaper Cutter.

## **Product Information**

- ✓ Material: HSS in in M2, M35, ASP2030 and ASP2052 grades.
- ✓ Module Ranges from 0.25mm to 22mm
- ✓ Maximum Diameter range :220mm
- Accuracy Class as per 'A' and 'AA'
- Coating Material: TiN, TiCN, ALTIN, ALCRONA.
- Profile: Topping, Semi-topping, Protuberance, Flat or Fillet Roots can be provided if required.