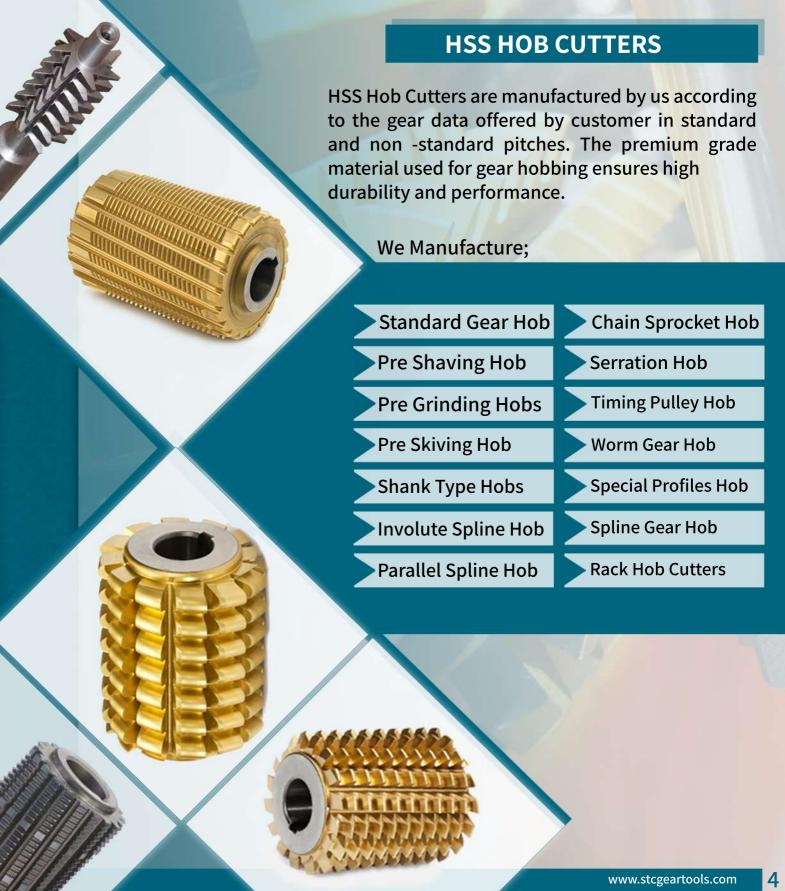

### **HSS HOB CUTTERS**

STC Manufacture and Export Hob Cutters in standard and non-standard profiles. Gear hobs are used to cut all types spur, helical, involute, bevel and worm gears.

### **Product Information:**

- Material: HSS -M2/ M35/ASP2030/ASP2052/S390
- Accuracy classes for hob cutters are A/AA/AAA.
- ✓ Module range for hob cutters ranges from 0.5 to 25.
- Can be supplied in all types of PVD Coatings.
- Special features like Topping, Semi-topping, Pre grinding and Pre-shaving are provided as per requirement.
- ✓ Single start and Multiple start thread can be manufactured for Spur and Helical gears.