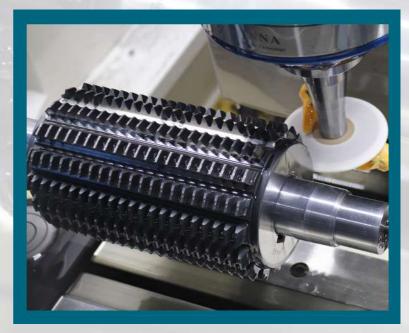

### **HOB CUTTER RE-SHARPENING**

CNC Hob Resharpening
Machine is suitable for
grinding hob cutters and
Spur Gear Shaper Cutters.
The machining data can be
directly input by touching
screen, and full control
settings can be realized for
automatic operation.AA hob
accuracy can be achieved
with appropriate parameter
settings.