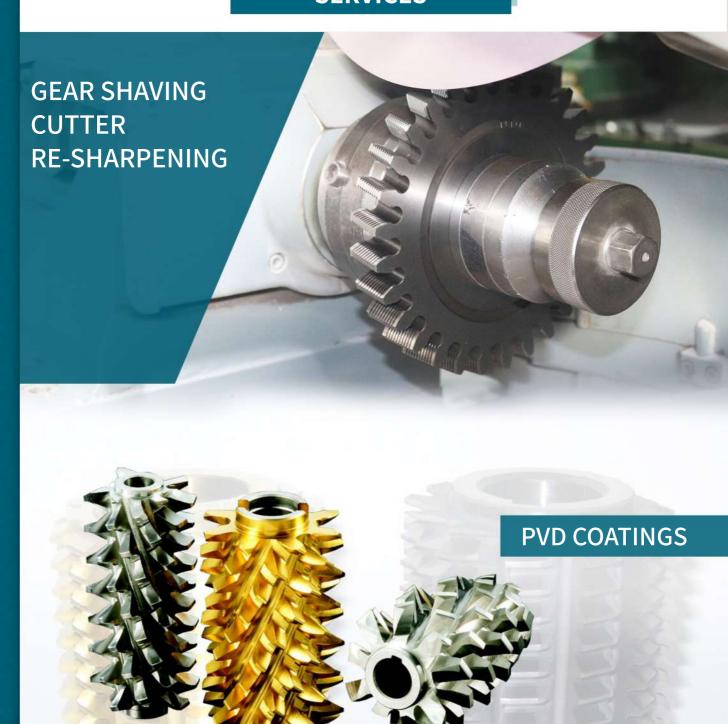

## **GEAR SHAVING CUTTERS**

We are Manufacturer and Exporter of GearShaving cutters in Standard and non- Standard profiles. We also provide Shaving Cutter Resharpening Service.

The available Material for Shaving Cutters are HSS, HSS-CO, PM-HSS. These cutters are available in both standard and non-standard profiles.

### **SERVICES**

### **HOB CUTTER RE-SHARPENING**

CNC Hob Resharpening
Machine is suitable for
grinding hob cutters and
Spur Gear Shaper Cutters.
The machining data can be
directly input by touching
screen, and full control
settings can be realized for
automatic operation.AA hob
accuracy can be achieved
with appropriate parameter
settings.