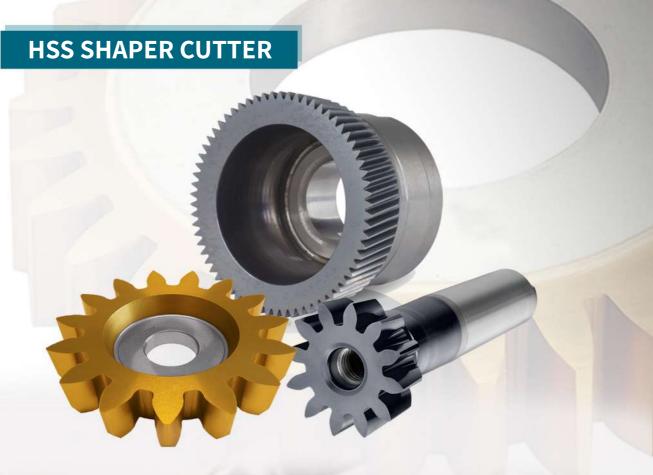

STC Manufacture and Export HSS Shaper Cutters. Shaper cutters can be supplied by us according to gear data offered by our customers. Our range of Shaper cutters includes Disc Type, Shank Type, Hub Type, Helical Shaper, Timing Pulley, Chain Sprocket, Skiving Shaper Cutter.

## **Product Information**

- ✓ Material: HSS in in M2, M35, ASP2030 and ASP2052 grades.
- ✓ Module Ranges from 0.25mm to 22mm
- ✓ Maximum Diameter range :220mm
- Accuracy Class as per 'A' and 'AA'
- Coating Material: TiN, TiCN, ALTIN, ALCRONA.
- Profile: Topping, Semi-topping, Protuberance, Flat or Fillet Roots can be provided if required.