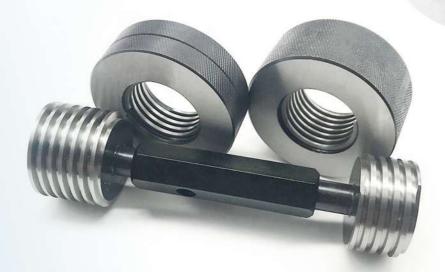

### **GAUGES**

STC Manufacture and Export Spline Gauges to check internal and external profiles errors. Gauges are designed by us according to tolerance limits.

### **Product Information:**

- Material: Made from Carbon Steel, Power metallurgy steel and special high alloy powder metallurgy steel.
- Measuring Range: 5mm to 500mm.
- For checking dimensions Go and No Go Gauge is reliable.
- All the thread checks are design and made with inspection certificates and gauges drawings.
- ☑ In addition, Spur and Helical Gauges can also be supplied and Manufactured.

#### We Manufacture;

- Spline gauges
- Involute Spline gauges
- Ring gauges
- Plug gauges
- Serration gauges